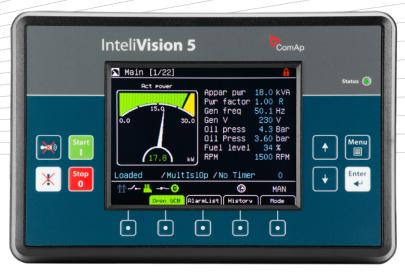

### **Product description**

InteliVision 5 is an 5.7" TFT industrial colour display equipped with configurable active buttons. It is intended for localized visualisation and control (in combination with a ComAp controller).

## **Key features**

- 5,7" Colour TFT Display with a resolution of 320 × 240 pixels.
- Plug and play operation (auto configuration based on controller application).
- Direct connection to the controller (converters not needed).
- Communication connection via RS-485.
- Configurable active buttons.
- Same language support as the controller including graphic languages.
- Graphical editor for screen configuration.
- ▶ IP65 front seal.
- Operating temperature: 40 to + 70°C.

### **Application overview**

InteliVision 5 Datasheet Related HW ver: 1.2 Related SW ver: 1.6.0 Date of issue: 4/21/2016