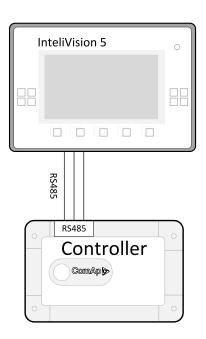

### **Product description**

InteliVision 5 is an 5.7" TFT industrial colour display equipped with configurable active buttons. It is intended for localized visualisation and control (in combination with a ComAp controller).

#### **Interfaces**

| RS-485 | Galvanic Isolation Terminating resistor - DIP switch |
|--------|------------------------------------------------------|
|--------|------------------------------------------------------|