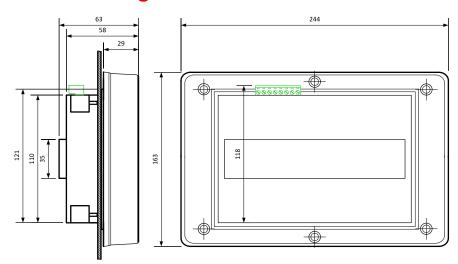

# **Dimsions and mounting**

#### **Screen specifications**

| Туре                   | TFT          |
|------------------------|--------------|
| Size                   | 5,7"         |
| Resolution             | 320 - 240 px |
| Front Panel Dimensions | 245 x 164 mm |