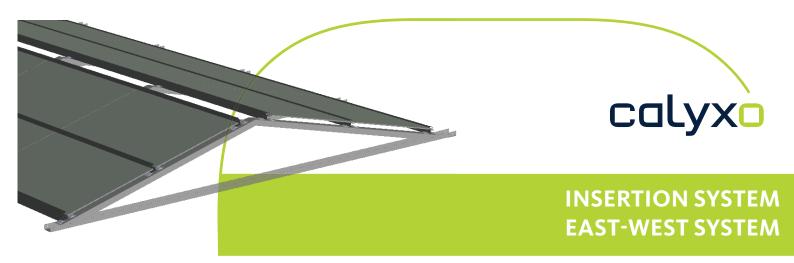

| MECHANICAL SPECIFICATION     |                       | TECHNICAL DRAWING |
|------------------------------|-----------------------|-------------------|
| Orientation                  | East - West           |                   |
| Mounting angle               | 15°                   |                   |
| Dimension (L x H)            | 290 cm x 30 cm        |                   |
| Distance stud frame          | max. 160 cm           |                   |
| Insertion profile length     | 6050 mm               |                   |
| Edge distance                | with attica 90 cm     |                   |
|                              | without attica 140 cm |                   |
| mechanical load incl. module | on request            |                   |
|                              |                       |                   |
| Applications:                |                       |                   |
| Cross connection             | Flat roof on foil,    |                   |
|                              | gravel, bitumen, etc. |                   |