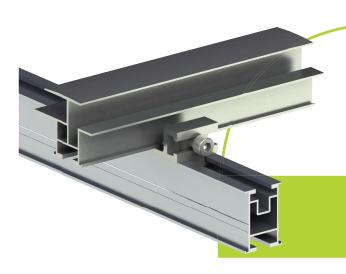

#### **DESCRIPTION**

With the Calyxo MX insertion system, you install
frameless Calyxo modules of the CX-Series are greatly improved. Specifically designed for the mounting
of glass-glass laminates, the Calyxo MX insertion system is compatible with frameless modules suitable
for all mounting variations. This is due to its insertion
technique no sticking or screwing is required. Thermal
expansion of the roof surface, roof skin or the profile
beam are decoupled from the floating module storage
of the overall system. The module does not undergo any
mechanical stresses and is therefore mounted gently.

#### **BENEFITS**

- specifically for frameless modules
- · quickly installed and easy to maintain improving installation times
- tool-free module assembly
- · robust design and module-friendly
- designed for glass-glass laminates with 6.9 mm + / -0.2 mm thickness
   (adaptable to other possible strengths)
- use of durable materials such as aluminum ensuring longevity and reliability
- · high stability
  - suitable for direct use on pitched roof surfaces, facade, etc.