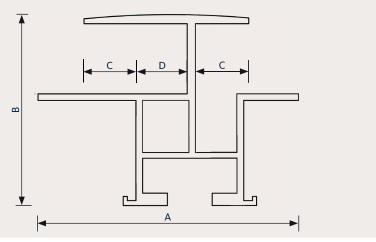

## MX

| MECHANICAL SPECIFICATION |                             |
|--------------------------|-----------------------------|
| Width [A]                | 63,15 mm                    |
| Height [B]               | 46,3 mm                     |
| Mounting depth [C]       | 11,0 mm (incl. EPDM 13,0mm) |
| Insection depth [D]      | 12,0 mm                     |
| Profile length           | 6010 mm                     |
| Weight / Meter           | 1,010 kg                    |
|                          |                             |
| EPDM                     | Shore hardness 60 +/-5      |
| EPDM width               | 80,0 mm                     |
|                          |                             |
| Application              | Cross Profile Application   |
|                          | Pitched Roofings, Facade    |

### TECHNICAL DRAWING